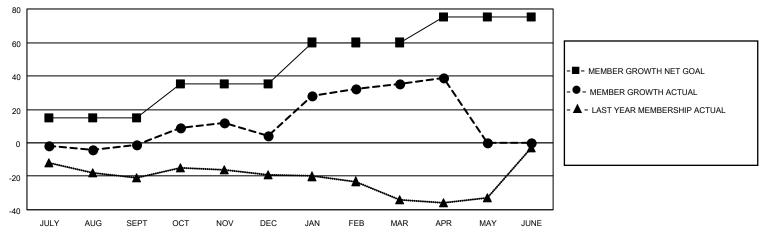

## MONTHLY MEMBERSHIP PROGRESS REPORT

LOCATION ONTARIO District A 12 Results as of: 4/30/2023

| Clubs                 |               |           |               | Members               |                        |                         |                                                    |
|-----------------------|---------------|-----------|---------------|-----------------------|------------------------|-------------------------|----------------------------------------------------|
| RESULTS FOR 2022-2023 |               |           |               | RESULTS FOR 2022-2023 |                        |                         |                                                    |
| QUARTER               | NEW CLUB GOAL | NEW CLUBS | DROPPED CLUBS | QUARTER MEMB          | BER GROWTH NET<br>GOAL | MEMBER GROWTH<br>ACTUAL | DROPPED<br>MEMBERS ACTUAL<br>(including transfers) |
| JULY/AUG/SEPT         | 0             | 0         | 0             | JULY/AUG/SEPT         | 15                     | 16                      | 14                                                 |
| OCT/NOV/DEC           | 1             | 0         | 0             | OCT/NOV/DEC           | 20                     | 42                      | 35                                                 |
| JAN/FEB/MAR           | 2             | 0         | 0             | JAN/FEB/MAR           | 25                     | 54                      | 21                                                 |
| APR/MAY/JUNE          | 0             | 0         | 0             | APR/MAY/JUNE          | 15                     | 19                      | 11                                                 |

## GOALS AND ACTUAL MEMBERS CUMULATIVE

| DROPPED CLUBS: 0 |    | 32 CLUBS OF 46 ADDED 1 OR<br>MORE NEW MEMBERS | GENDER DISTRIBUTION                 |              |  |
|------------------|----|-----------------------------------------------|-------------------------------------|--------------|--|
|                  |    | MORE NEW MEMBERS                              | MALE 622 (59.92%)                   |              |  |
|                  |    |                                               | FEMALE                              | 416 (40.08%) |  |
| DROPPED MEMBERS  |    |                                               | NON BINARY                          | 0 (0.00%)    |  |
|                  | 40 |                                               | PREFER NOT TO ANSWER                | 0 (0.00%)    |  |
| DECEASED         | 12 |                                               |                                     |              |  |
| CLUB CANCELLED   | 0  | CLICK HERE FOR CUMULATIVE                     | TOTAL FAMILY UNIT MEMBERS 224       |              |  |
| OTHER            | 69 | MEMBERSHIP DATA                               |                                     |              |  |
| TOTAL            | 81 |                                               | FAMILY MEMBERS PAYING HALF DUES 115 |              |  |
|                  |    |                                               |                                     |              |  |