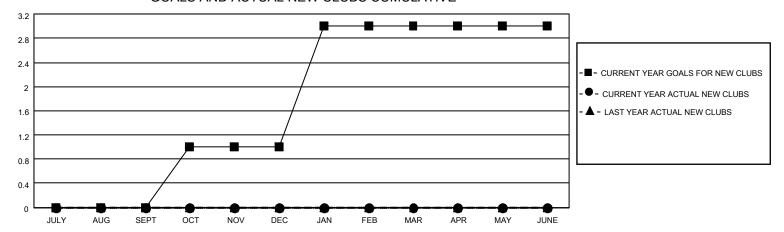

## MONTHLY MEMBERSHIP PROGRESS REPORT

LOCATION ONTARIO District A 12 Results as of: 4/30/2023

| Clubs                 |               |           |               | Members               |                        |                         |                                                    |
|-----------------------|---------------|-----------|---------------|-----------------------|------------------------|-------------------------|----------------------------------------------------|
| RESULTS FOR 2022-2023 |               |           |               | RESULTS FOR 2022-2023 |                        |                         |                                                    |
| QUARTER               | NEW CLUB GOAL | NEW CLUBS | DROPPED CLUBS | QUARTER MEMB          | BER GROWTH NET<br>GOAL | MEMBER GROWTH<br>ACTUAL | DROPPED<br>MEMBERS ACTUAL<br>(including transfers) |
| JULY/AUG/SEPT         | 0             | 0         | 0             | JULY/AUG/SEPT         | 15                     | 16                      | 14                                                 |
| OCT/NOV/DEC           | 1             | 0         | 0             | OCT/NOV/DEC           | 20                     | 42                      | 35                                                 |
| JAN/FEB/MAR           | 2             | 0         | 0             | JAN/FEB/MAR           | 25                     | 54                      | 21                                                 |
| APR/MAY/JUNE          | 0             | 0         | 0             | APR/MAY/JUNE          | 15                     | 19                      | 11                                                 |

## GOALS AND ACTUAL NEW CLUBS CUMULATIVE